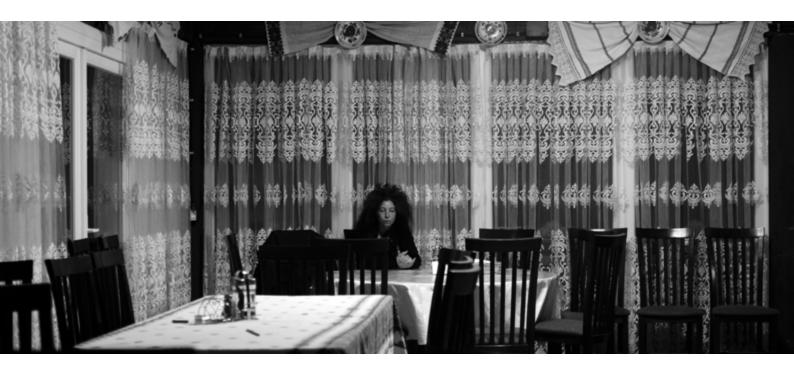

The protagonist, Radia Chabane, a professional dancer, is trapped in her life as she is in the static and aesthetic frames, an aesthetic taken to extremes. The film's slowness generates unease. The spectators become immersed in the waiting, feeling the anguish of the character. Every bite of bread, every step in the countryside, every movement is almost unbearably heavy. *Blue Blouse* is an uneasy, uncomfortable work, enclosed in an icy artistic device. It confronts us with the intimate emptiness caused by trauma. In a society in which we debate why rape victims take so long - years, even decades - to speak out, *Blue Blouse* raises questions about the personal relationship with trauma, about the long, heavy process, about the constant hesitation between living and dying, rising to the surface or remaining prostrate in nothingness.